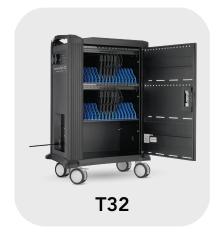

### **Transformer Carts**

Up to 30 devices Charging via Power Sockets Laptops up to 15.6"

Up to 32 devices Charging via USB-C (20W) Tablets up to 11"

Up to 36 devices Charging via USB-C (60W) Laptops up to 15.6"