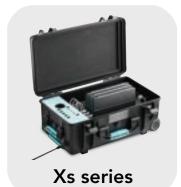

### **Transformer Cases**

Up to 10 devices Charge Only or Sync & Charge USB-C or USB-A

Up to 16 devices Charge Only\* or Sync & Charge USB-C or USB-A

Up to 20 devices Charge Only\* or Sync & Charge USB-C or USB-A