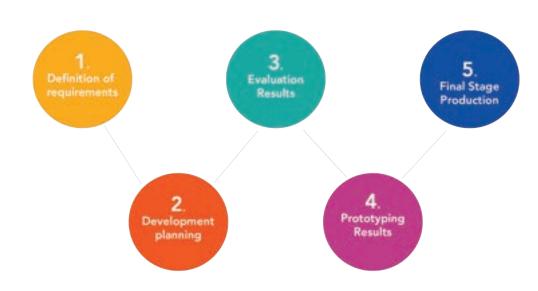

W) Tablets up to 11"



Up to 36 devices Charging via USB-C (60W) Laptops up to 15.6"

#### **Formcase Accessories**

All protective cases are shown and available for the Apple iPad 10.2 2019/2020/2021 (7th- / 8th- and 9th- Generation). Protective cases are also available for other Apple iPads or Tablets upon request.









### **Customization Option**

You want to carry and secure precious items such as measurement devices, luxury watches, additional mobile phones, drones, digital camara etc. and need suitable solutions?

No problem! Our professional construction team is always in a position to support you and will provide you with a 3D-drawing without any charges. No limits at Formcase. We offer a huge range of sizes, from extremely small to extremely big.

#### **Steps of Process**



#### **Previous Projects**