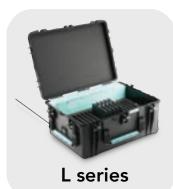

### **Transformer Cases**

Up to 10 devices Charge Only or Sync & Charge USB-C or USB-A

Up to 16 devices Charge Only\* or Sync & Charge USB-C or USB-A

Up to 20 devices Charge Only\* or Sync & Charge USB-C or USB-A

M series

Up to 24 devices Charge Only Power sockets