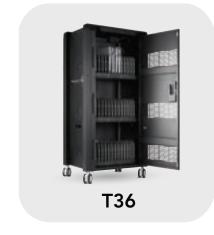

### **Transformer Carts**

Up to 30 devices Charging via Power Sockets Laptops up to 15.6"

Up to 32 devices Charging via USB-C (20W) Tablets up to 11"

Up to 36 devices Charging via USB-C (60W) Laptops up to 15.6"