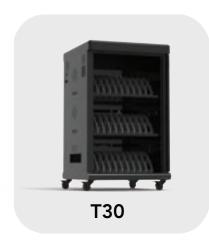

### **Transformer Carts**

Up to 30 devices Charging via Power Sockets Laptops up to 15.6"

Up to 32 devices Charging via USB-C (20W) Tablets up to 11"

Up to 36 devices Charging via USB-C (60W) Laptops up to 15.6"