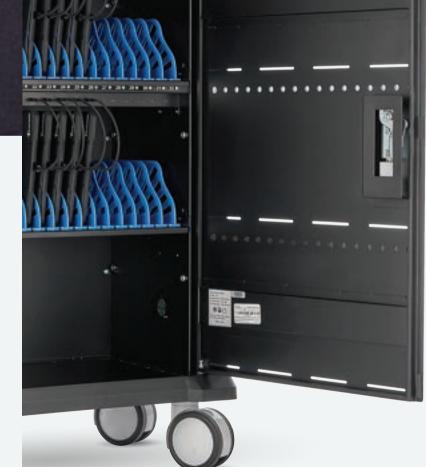

### **Transformer Carts**

Up to 30 devices Charging via Power Sockets Laptops up to 15.6"

Up to 32 devices Charging via USB-C (20W) Tablets up to 11"

Up to 36 devices Charging via USB-C (60W) Laptops up to 15.6"