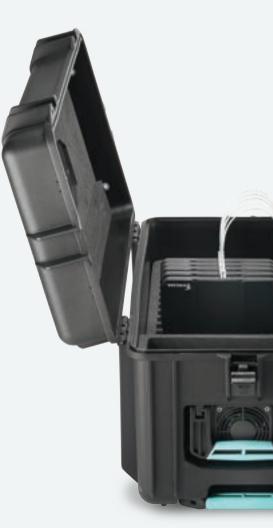

### **Transformer Cases**

Up to 10 devices Charge Only or Sync & Charge USB-C or USB-A

Up to 16 devices Charge Only\* or Sync & Charge USB-C or USB-A

Up to 20 devices Charge Only\* or Sync & Charge USB-C or USB-A