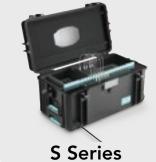

### **Transformer Cases**

Up to 10 devices Charge Only or Sync & Charge USB-C or USB-A

Up to 16 devices Charge Only\* or Sync & Charge USB-C or USB-A

Up to 20 devices Charge Only\* or Sync & Charge USB-C or USB-A

#### \*Both the S-series & M-series come with socket versions.