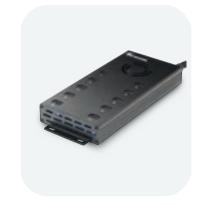

#### **Formcase Smarthubs**

Up to 10 devices Charge Only or Sync & Charge Only or Sync & Charge Up to 65W USB-C or USB-A

Up to 16 devices Up to 65W USB-C or USB-A

Up to 20 devices Charge Only Up to 12W USB-C